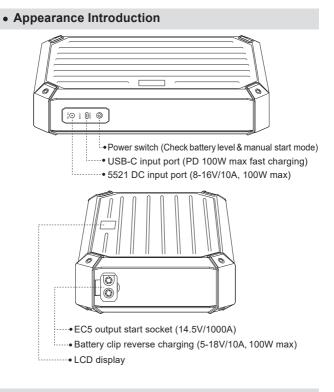

#### LCD Display Introduction

# 2. Parameter Specifications

| Basic Parameters          |                              |
|---------------------------|------------------------------|
| Product name              | Super Capacitor Jump Starter |
| Product model             | CE315S                       |
| Super capacitor           | 2.7V/500F                    |
| Net weight (Main product) | 0.83kg                       |
| Dimensions (Main product) | 19.8x11.9x4.4 (cm)           |
| Approval standards        | CE, FCC                      |
| Charging Time             |                              |
| Charging power 100W       | About 3 minutes              |
| Charging power 60W        | About 5 minutes              |
| Charging power 10W        | About 25 minutes             |
| Input Specifications      |                              |
| USB-C port                | 5~20V5A Max, 100W Max.       |
| 5521 DC port              | 8~16V-10A, 100W Max.         |
| Car battery clip          | 5~18V-10A, 100W Max.         |
| Output Specifications     |                              |
| Voltage/starting current  | 14.5V/1000A Max.             |
| Operating Temperature     |                              |
| Working temperature       | -40°C ~ +70°C                |
| Security Protection       |                              |

### Charging via 5521 DC input port

Use with 5521 DC power adapter (9V or 12V):

Use with 5521 DC car charger:

Car cigarette lighter