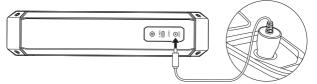

#### LCD Display Introduction

# 2. Parameter Specifications

| Basic Parameters          |                              |
|---------------------------|------------------------------|
| Product name              | Super Capacitor Jump Starter |
| Product model             | CE315S                       |
| Super capacitor           | 2.7V/500F                    |
| Net weight (Main product) | 0.83kg                       |
| Dimensions (Main product) | 19.8x11.9x4.4 (cm)           |
| Approval standards        | CE, FCC                      |
| Charging Time             |                              |
| Charging power 100W       | About 3 minutes              |
| Charging power 60W        | About 5 minutes              |
| Charging power 10W        | About 25 minutes             |
| Input Specifications      |                              |
| USB-C port                | 5~20V5A Max, 100W Max.       |
| 5521 DC port              | 8~16V-10A, 100W Max.         |
| Car battery clip          | 5~18V-10A, 100W Max.         |
| Output Specifications     |                              |
| Voltage/starting current  | 14.5V/1000A Max.             |
| Operating Temperature     |                              |
| Working temperature       | -40°C ~ +70°C                |
| Security Protection       |                              |