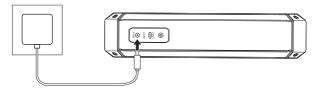

### Charging via 5521 DC input port

Use with 5521 DC power adapter (9V or 12V):

Use with 5521 DC car charger:

Car cigarette lighter