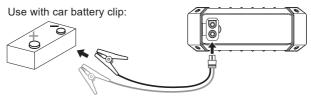

#### • Reverse charging via car battery

Note: The battery voltage must be higher than 5V.