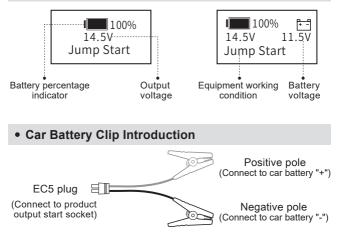

#### LCD Display Introduction

#### • Reverse charging via car battery

Note: The battery voltage must be higher than 5V.