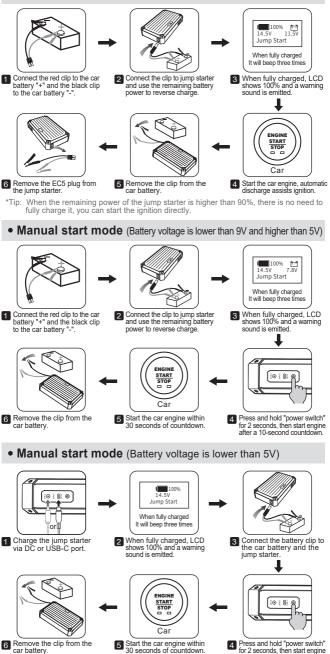

#### Auto start mode (Battery voltage higher than 9V)

\*Tips: 1. In manual start mode, the remaining power of the jump starter must be higher than 90%; 2. If the car battery is too low in power or severely aged, or the voltage is extremely low, a large-displacement car may not be able to start; you can repeat the operation and try to start the ignition multiple times.

after a 10-second countdown.