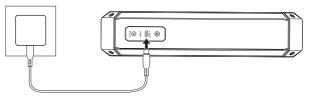

#### • Charging via USB-C input port

Use with USB charger and USB-C charging cable:

Use with USB power bank and USB-C charging cable: